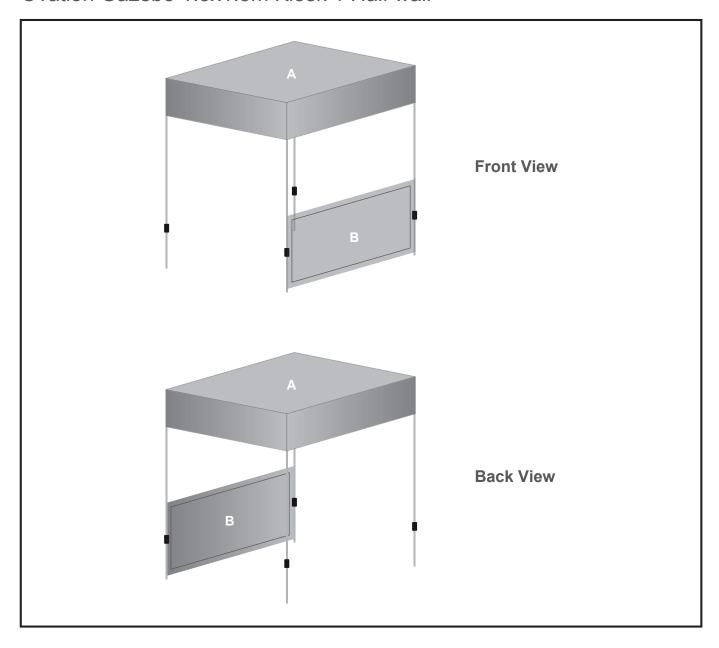

## DISPLAY-2028

Ovation Gazebo 1.5x1.5m Kiosk 1 Half wall

## **Branding Options:**

Position: A - Roof Position: B - Half wall

Size: 2270mm wide x 2270mm high Size: 1586mm wide x 1081mm high